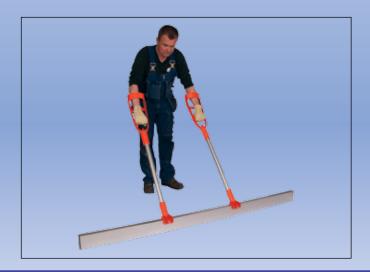

Ergonomic screed handles, which enables you to stand «upright» and don't have to bend your back or sit on your knee's, while screeding concrete, sand, or soil when placing stone or making other soil works. The gab in the opening is 38 mm.

The ApeArms are adjusted in height/length between 109 to 131 cm, the weight is not more than 2,75 kg (complete kit). The ApeArms can easily be assembled/disassembled and are packed in a small box with the measures 60 x 17 x 14 cm (disassembled)