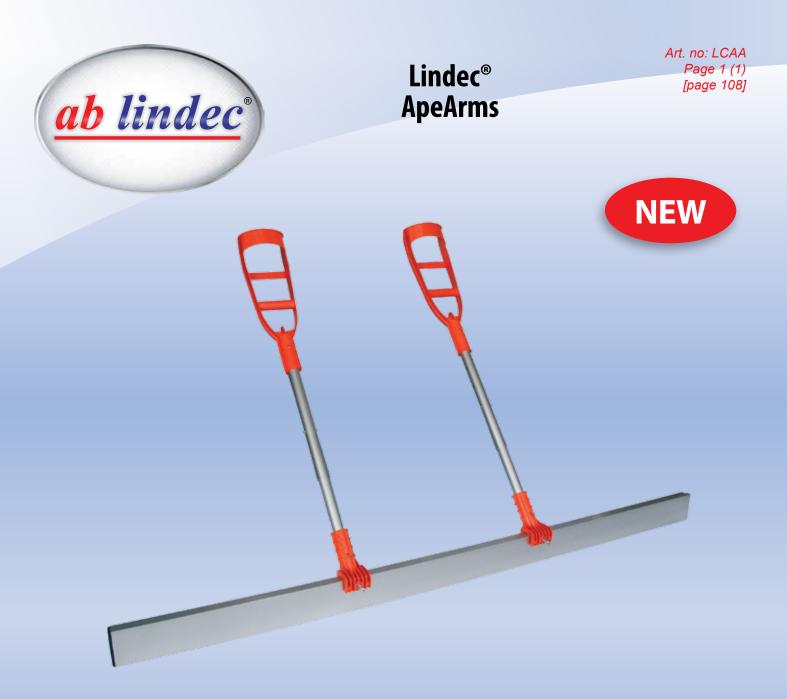

Ergonomic screed handles, which enables you to stand «upright» and don't have to bend your back or sit on your knee's, while screeding concrete, sand, or soil when placing stone or making other soil works. The gab in the opening is 38 mm.

The ApeArms are adjusted in height/length between 109 to 131 cm, the weight is not more than 2,75 kg (complete kit). The ApeArms can easily be assembled/disassembled and are packed in a small box with the measures 60 x 17 x 14 cm (disassembled)

## ApeArm straight edge, 2m.

The straight edge 70 x 30 x 2000 mm is for the ApeArms. Aluminum profile with dense plastic stoppers, to prevent the concrete get into the straight edge. Art. no. LCAA2.