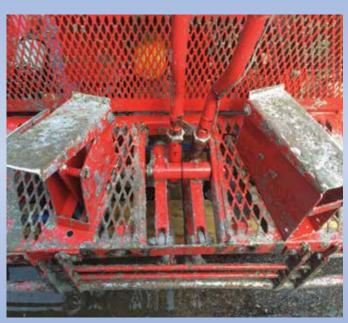

## Effective and biodegradable

Lindec® Concrete cleaner is an effective and biodegradable agent for cleaning concrete residue on machinery and tools.

It does not affect aluminium, glass, rubber or lacquered surfaces and also acts as a degreasing agent for contaminated equipment.

## **INSTRUCTIONS FOR USE**

- 1. Apply to the machine with spray or brush.
- 2. Let it work for about 30 minutes.
- 3. Surface to be treated shall be kept damp throughout.
- 4. Rinse with a pressure washer.
- 5. Do not allow material to dry before rinsing.