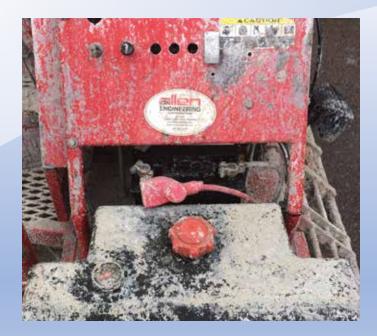

## Effective and biodegradable

Lindec® Concrete cleaner is an effective and biodegradable agent for cleaning concrete residue on machinery and tools.

It does not affect aluminium, glass, rubber or lacquered surfaces and also acts as a degreasing agent for contaminated equipment.

## **INSTRUCTIONS FOR USE**

- 1. Apply to the machine with spray or brush.
- 2. Let it work for about 30 minutes.
- 3. Surface to be treated shall be kept damp throughout.
- 4. Rinse with a pressure washer.
- 5. Do not allow material to dry before rinsing.