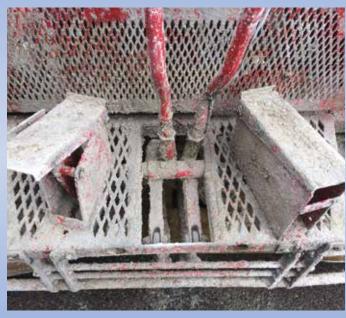

## Effective and biodegradable

Lindec® Concrete cleaner is an effective and biodegradable agent for cleaning concrete residue on machinery and tools.

It does not affect aluminium, glass, rubber or lacquered surfaces and also acts as a degreasing agent for contaminated equipment.

## **INSTRUCTIONS FOR USE**

- 1. Apply to the machine with spray or brush.
- 2. Let it work for about 30 minutes.
- 3. Surface to be treated shall be kept damp throughout.
- 4. Rinse with a pressure washer.
- 5. Do not allow material to dry before rinsing.