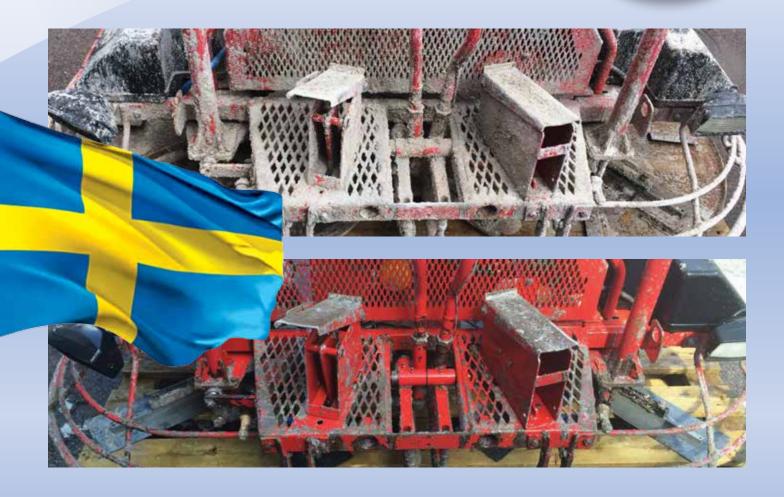

## Effective and biodegradable

Lindec® Concrete cleaner is an effective and biodegradable agent for cleaning concrete residue on machinery and tools.

It does not affect aluminium, glass, rubber or lacquered surfaces and also acts as a degreasing agent for contaminated equipment.

## **INSTRUCTIONS FOR USE**

- 1. Apply to the machine with spray or brush.
- 2. Let it work for about 30 minutes.
- 3. Surface to be treated shall be kept damp throughout.
- 4. Rinse with a pressure washer.
- 5. Do not allow material to dry before rinsing.