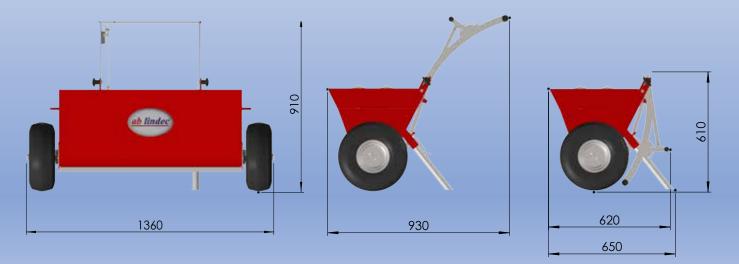

Box 5, 421 21 V.Frölunda, Sweden, Tfn +46-31-298810, Fax +46-31-298876, export@lindec.se, www.lindec.com

| _ | Basic data       | LCSP             |
|---|------------------|------------------|
|   | Machine width    | 140 cm           |
|   | Working width    | 100 cm           |
|   | Weight           | 60 kg / 132 lbs  |
|   | Loading capacity | 100 kg / 220 lbs |
|   |                  |                  |

## **Foldable handle**

Special designed foldable handle to make the machine smaller, during transport and storage.

Hopper

The big hopper can take up to 100 kg of material. Place the bags on the grid, cut open with the special cutter and lift the bag to allow the material to pour into the hopper.