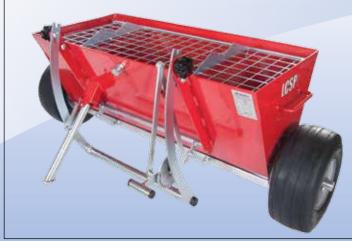

## **Foldable handle**

Special designed foldable handle to make the machine smaller, during transport and storage.

Hopper

The big hopper can take up to 100 kg of material. Place the bags on the grid, cut open with the special cutter and lift the bag to allow the material to pour into the hopper.

Wide wheels tire marks on the concrete.

**Consumption pitch** The wide wheels prevent Easy adjustable pitch to control the consumption of the material to spread.

ab lindec<sup>®</sup> endeavours to provide correct information about technical properties and handling of its products. However, while ab lindec<sup>®</sup> has no control over the way in which the products are mixed and laid, or the conditions under which they set, ab lindec<sup>®</sup> can in no way be held responsible. ab lindec<sup>®</sup> is only responsible for the quality of the products at the time of delivery.