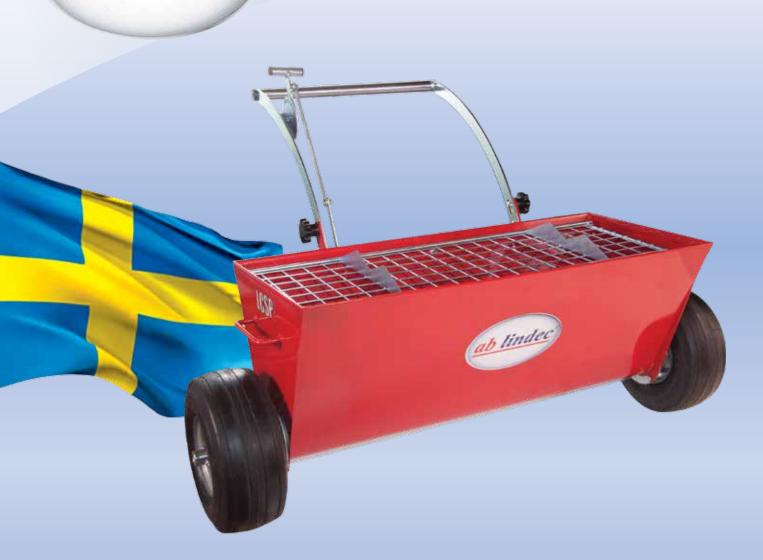

## The easy way

Lindec<sup>®</sup> Walk Behind Spreader enables you to spread quartz, fibre stops, colour and dry shake hardeners evenly over the surface.

Equipped with urethane plastic bearings for better bearing protection and for less wear and repairs as results.

## **Foldable handle**

Special designed foldable handle to make the machine smaller, during transport and storage.

Hopper

The big hopper can take up to 100 kg of material. Place the bags on the grid, cut open with the special cutter and lift the bag to allow the material to pour into the hopper.

Wide wheels tire marks on the concrete.

**Consumption pitch** The wide wheels prevent Easy adjustable pitch to control the consumption of the material to spread.

ab lindec<sup>®</sup> endeavours to provide correct information about technical properties and handling of its products. However, while ab lindec<sup>®</sup> has no control over the way in which the products are mixed and laid, or the conditions under which they set, ab lindec<sup>®</sup> can in no way be held responsible. ab lindec<sup>®</sup> is only responsible for the quality of the products at the time of delivery.