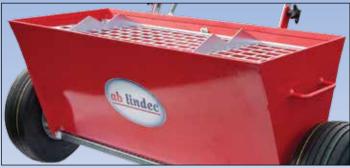

## **Foldable handle**

Special designed foldable handle to make the machine smaller, during transport and storage.

Hopper

The big hopper can take up to 100 kg of material. Place the bags on the grid, cut open with the special cutter and lift the bag to allow the material to pour into the hopper.