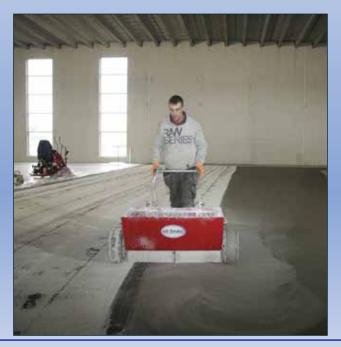

## The easy way

Lindec<sup>®</sup> Walk Behind Spreader enables you to spread quartz, fibre stops, colour and dry shake hardeners evenly over the surface.

Equipped with urethane plastic bearings for better bearing protection and for less wear and repairs as results.